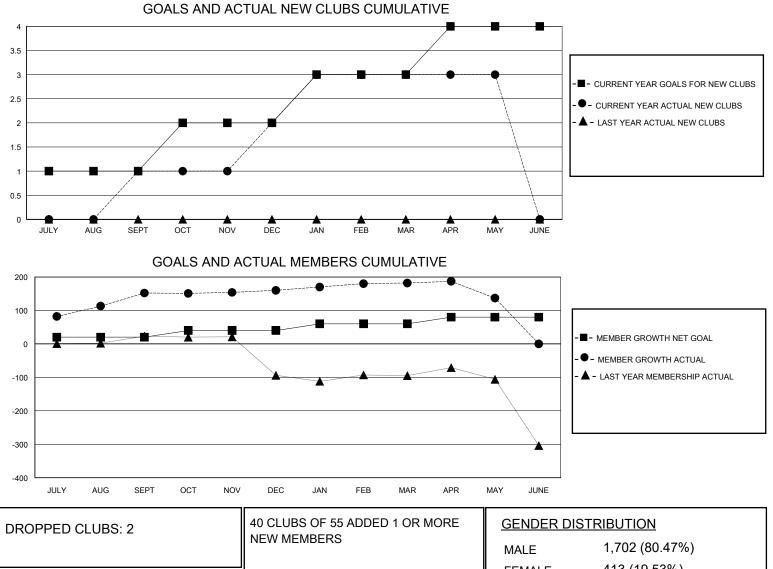

## MONTHLY MEMBERSHIP PROGRESS REPORT

District 316 A

Results as of: 5/31/2020

| GMT:          | LOCATION INDIA |             |               |                       |                        |                         | GMT CA                                             |  |
|---------------|----------------|-------------|---------------|-----------------------|------------------------|-------------------------|----------------------------------------------------|--|
|               | Club           | S           |               | Members               |                        |                         |                                                    |  |
|               | RESULTS FOR    | R 2019-2020 |               | RESULTS FOR 2019-2020 |                        |                         |                                                    |  |
| QUARTER       | NEW CLUB GOAL  | NEW CLUBS   | DROPPED CLUBS | QUARTER               | BER GROWTH NET<br>GOAL | MEMBER GROWTH<br>ACTUAL | DROPPED<br>MEMBERS ACTUAL<br>(including transfers) |  |
| JULY/AUG/SEPT | 1              | 1           | 1             | JULY/AUG/SEPT         | 20                     | 251                     | 33                                                 |  |
| OCT/NOV/DEC   | 1              | 1           | 0             | OCT/NOV/DEC           | 20                     | 65                      | 53                                                 |  |
| JAN/FEB/MAR   | 1              | 1           | 1             | JAN/FEB/MAR           | 20                     | 50                      | 28                                                 |  |
| APR/MAY/JUNE  | 1              | 0           | 0             | APR/MAY/JUNE          | 20                     | 28                      | 50                                                 |  |